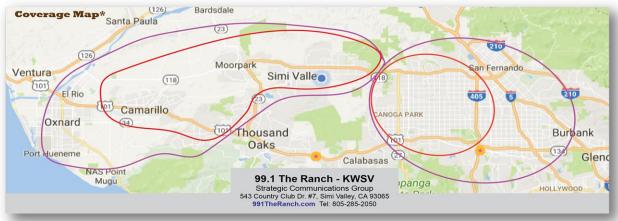

## About 99.1 The Ranch

99.1 The Ranch plays the top Country Hits serving Simi Valley, Moorpark, & The San Fernando Valley. The on-air "Ranch Hands" connect and engage with the Ranch's loyal listeners, bringing upbeat fun, conversation and give

### Nielsen Audio Ratings Fall 2016:

Weekly Cume: 7000 (Measured via mailer.)

Core Coverage Area: Simi Valley, Moorpark, Camarillo Ventura County Coverage Area Population: 260,000

## **Western San Fernando Valley**

Ventura County Core Coverage Area

Core Coverage Area: Chatsworth, Canoga Park Northridge, Woodland Hills

LA County Coverage Area Population: 1,000,000 est.